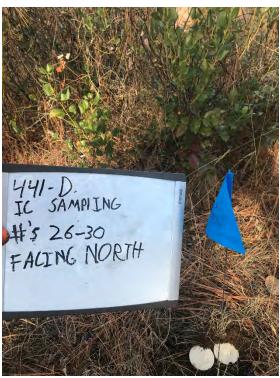

-10

Photograph taken by:

Max Elias

Date: 10/16/2017

ARCADIS Design & Consultancy for natural and built assets

Teck American Incorporated
TAI – SATES Implementation/ B0095010.0005.00002
Upper Columbia River





Photograph: 157

Location:

Upper Columbia River

DU: 441-1 Subplot: D

Description:

(Camera facing North) Sample Type: IC Sample Locations: Looking down 11-15

Photograph taken by:

Max Elias

Date: 10/16/2017

Photograph: 158

Location:

Upper Columbia River

DU: 441-1 Subplot: D

Description:

(Camera facing North) Sample Type: IC Sample Locations: Looking down 16-20

Photograph taken by:

Max Elias

Date: 10/16/2017

ARCADIS Design & Consultancy for natural and built assets

Teck American Incorporated
TAI – SATES Implementation/ B0095010.0005.00002
Upper Columbia River





Photograph: 159

Location:

Upper Columbia River

DU: 258-3 Subplot: D

**Description:** 

(Camera facing North) Sample Type: IC Sample Locations: Looking down 21-25

Photograph taken by:

Max Elias

Date: 10/16/2017

Photograph: 160

Location:

Upper Columbia River

DU: 441-1 Subplot: D

**Description:** 

(Camera facing North) Sample Type: IC Sample Locations: Looking down 26-30

Photograph taken by:

Max Elias

Date: 10/16/2017



Teck American Incorporated
TAI – SATES Implementation/ B0095010.0005.00002
Upper Columbia River



Photograph: 161

Location:

Upper Columbia River

DU: 441-1 Subplot: C

Description:

(Camera facing North) Sample Type: Test Pit Sample Location: F04

Photograph taken by:

Max Elias

Date: 10/13/2017



Photograph: 162

Location:

Upper Columbia River

DU: 44