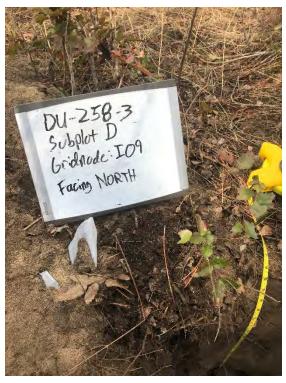

**Description:** 

(Camera facing SE) Sample Type: Discrete Sample Locations: Looking down column 1 at A01 and B01

Photograph taken by:

Alex Baird

Date: 8/21/2017

Photograph: 220

Location:

Upper Columbia River Decision Unit 258-3