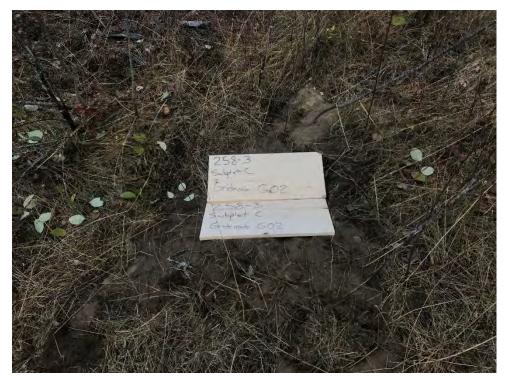

Photograph: 229

Location:

Upper Columbia River Decision Unit 258-3

**Description:** 

(Camera facing SE) Sample Type: Discrete Sample Locations: Looking down column 1 at C01 and D01

Photograph taken by:

Alex Baird