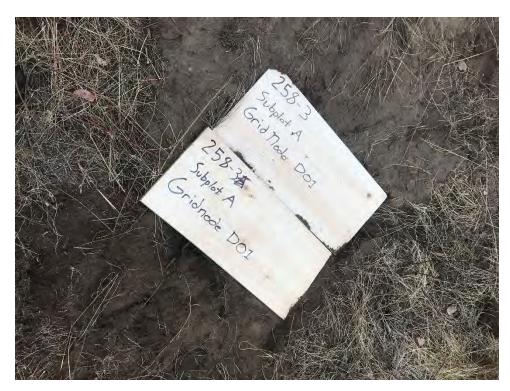

Photograph: 100

Location:

Upper Columbia River Decision Unit 258-2

**Description:** 

(Camera facing SE) Sample Type: Discrete Sample Locations: Looking down column 1 at A01 and B01

Photograph taken by:

Alex Baird

Date: 8/19/2017

Photograph: 101

Location:

Upper Columbia River Decision Unit 258-2

**Description:** 

(Camera facing SE)
Sample Type: Discrete
Test Plot 2
Sample Locations:
Looking down column 1

at C01

Photograph taken by: