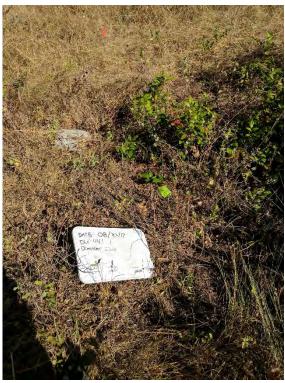

Photograph: 1

Location:

Upper Columbia River Decision Unit 401-2

**Description:** 

(Camera facing South) Sample Type: Discrete Sample Locations: Looking down column 6 starting with A06, B06, and C06

Photograph taken by:

Alex Baird

Date: 8/16/2017

Photograph: 2

Location:

Upper Columbia River Decision Unit 401-2

**Description:** 

(Camera facing South) Sample Type: Discrete Sample Locations: Looking down column 6 at D06, E06, and F06