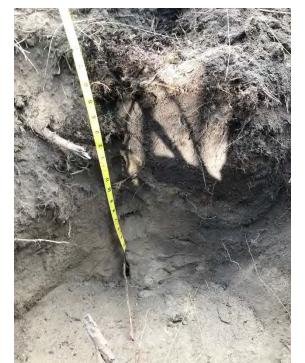

Photograph: 229

Location:

Upper Columbia River Decision Unit 258-3

**Description:** 

(Camera facing SE) Sample Type: Discrete Sample Locations: Looking down column 1 at C01 and D01

Photograph taken by:

Alex Baird