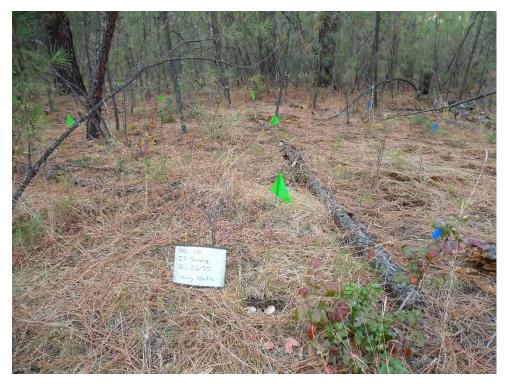

Photograph: 1

Location:

Upper Columbia River Decision Unit 401-2

**Description:** 

(Camera facing South) Sample Type: Discrete Sample Locations: Looking down column 6 starting with A06, B06, and C06

Photograph taken by:

Alex Baird

Date: 8/16/2017

Photograph: 2

Location:

Upper Columbia River Decision Unit 401-2

**Description:** 

(Camera facing South) Sample Type: Discrete Sample Locations: Looking down column 6 at D06, E06, and F06