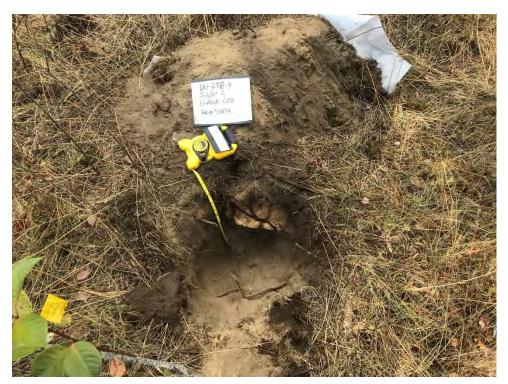

Photograph: 229

Location:

Upper Columbia River Decision Unit 258-3

**Description:** 

(Camera facing SE) Sample Type: Discrete Sample Locations: Looking down column 1 at C01 and D01

Photograph taken by:

Alex Baird