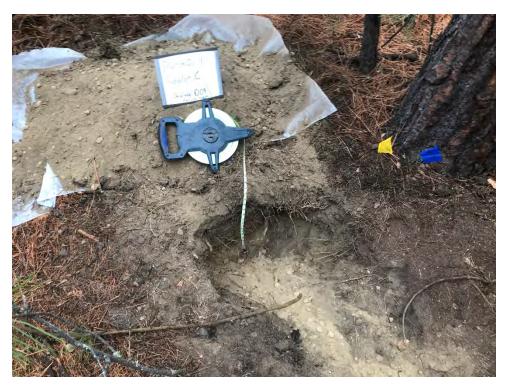

Description:

(Camera facing North) Sample Type: Test Pit Sample Location: F03

Photograph taken by:

Max Elias

Date: 10/13/2017

ARCADIS Design & Consultancy for natural and built assets

Teck American Incorporated
TAI – SATES Implementation/ B0095010.0005.00002
Upper Columbia River



Photograph: 83

Location:

Upper Columbia River

DU: 401-1 Subplot: C

**Description:** 

(Camera facing North) Sample Type: Test Pit Sample Location: F03

Photograph taken by:

Max Elias

Date: 10/13/2017



Photograph: 84

Location:

Upper Columbia River

DU: 401-1 Subplot: C

Description:

(Camera facing North) Sample Type: Test Pit Sample Location: F03

Photograph taken by:

Max Elias

Date: 10/13/2017



Teck American Incorporated
TAI – SATES Implementation/ B0095010.0005.00002
Upper Columbia River



Photograph: 85

Location:

Upper Columbia River

DU: 401-1 Subplot: B

Description:

(Camera facing North) Sample Type: Test Pit Sample Location: D09

Photograph taken by:

Max Elias

Date: 10/13/2017



Photograph: 86

Location:

Upper Columbia River

DU: 401-1 Subplot: B

Description:

(Camera facing North) Sample Type: Test Pit Sample Location: D09

Photograph taken by:

Max Elias

Date: 10/13/2017

ARCADIS Design & Consultancy for natural and built assets

Teck American Incorporated
TAI – SATES Implementation/ B0095010.0005.00002
Upper Columbia River





Photograph: 87

Location:

Upper Columbia River

DU: 401-1 Subplot: B

**Description:** 

(Camera facing North) Sample Type: Test Pit Sample Location: D09

Photograph taken by:

Max Elias

Date: 10/13/2017

Photograph: 88

Location: