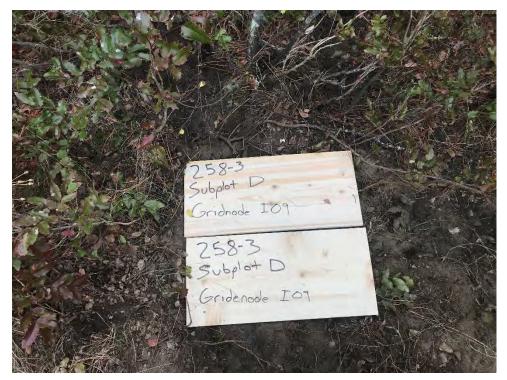

**Description:** 

(Camera facing SE) Sample Type: Discrete Sample Locations: Looking down column 1 at A01 and B01

Photograph taken by:

Alex Baird

Date: 8/21/2017

Photograph: 220

Location:

Upper Columbia River Decision Unit 258-3