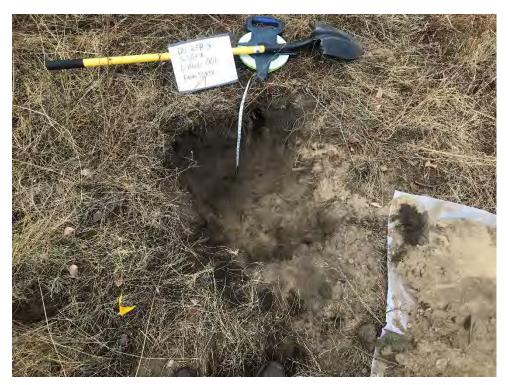

Photograph: 100

Location:

Upper Columbia River Decision Unit 258-2

**Description:** 

(Camera facing SE) Sample Type: Discrete Sample Locations: Looking down column 1 at A01 and B01

Photograph taken by:

Alex Baird

Date: 8/19/2017

Photograph: 101

Location:

Upper Columbia River Decision Unit 258-2

**Description:** 

(Camera facing SE)
Sample Type: Discrete
Test Plot 2
Sample Locations:
Looking down column 1

at C01

Photograph taken by: