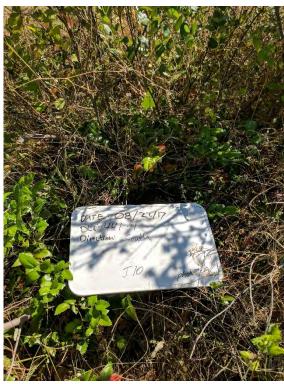

Photograph taken by:

Alex Baird

Date: 8/16/2017

ARCADIS

Design & Consultancy for natural and built assets

Teck American Incorporated
TAI – SATES Implementation/B0095010.0005.00001
Upper Columbia River

Photograph: 3

#### Location:

Upper Columbia River Decision Unit 401-2

# **Description:**

(Camera facing South)
Sample Type: Discrete
Sample Locations:
Looking down column 6
at G06, H06(right in
front of stump), I06,
J06, and end flag

# Photograph taken by:

Alex Baird

Date: 8/16/2017

Photograph: 4