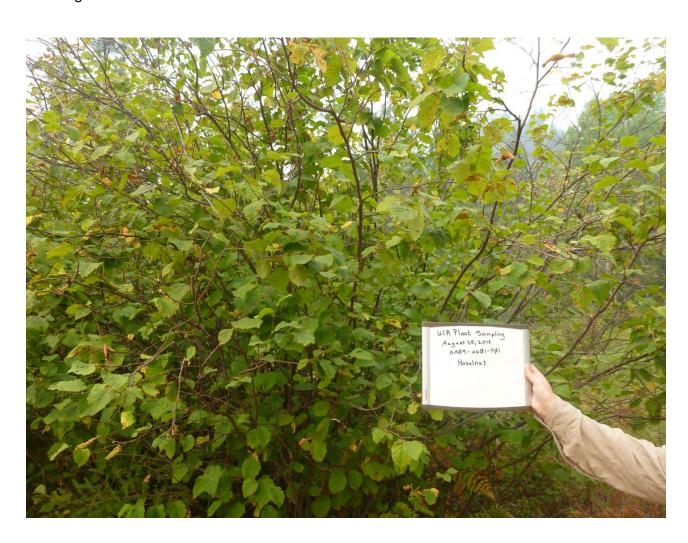

### **Coordinates:**

LatWGS84: 48.8824128808 LongWGS84: -117.86745195

Sample ID: SA09-AU01-P01

Collection Date: August 25, 2018

Collection Time: 8:59

Species Name: Corylus cornuta

Sample Type: Individual Sample Mass: 28 nuts

### **Coordinates:**

LatWGS84: 48.9259989787 LongWGS84: -117.78935164

Sample ID: SA09-AU01-S01

Collection Date: August 25, 2018

Collection Time: 9:05

Sample Type: Individual

Collection Depth: 0-3"

### **Coordinates:**

LatWGS84: 48.9259989787 LongWGS84: -117.78935164

Sample ID: SA09-AU02-P01

Collection Date: August 25, 2018

Collection Time: 9:10

Species Name: Rosa sp.
Sample Type: Individual
Sample Mass: 17 grams