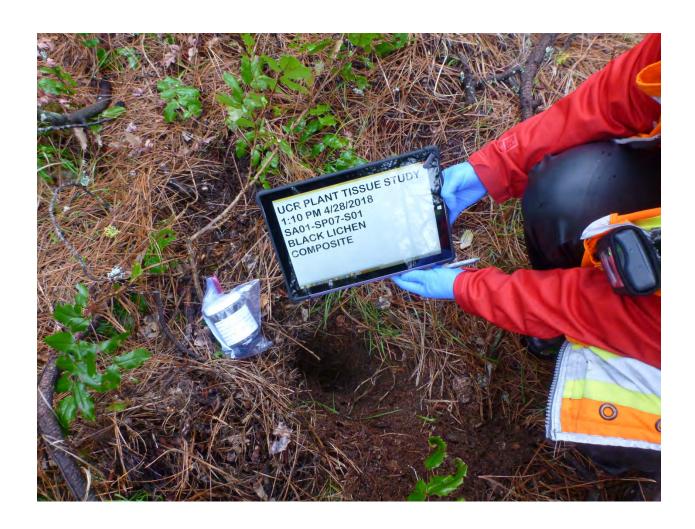

#### **Coordinates:**

LatWGS84: 48.954436 LongWGS84: -117.719026

Sample ID: SA01-SP07-S01

Collection Date: Apr 28, 2018

Collection Time: 11:57

Sample Type: Composite

Collection Depth: 0-3"

#### **Coordinates:**

LatWGS84: 48.954436 LongWGS84: -117.719026

Sample ID: SA01-SP08-P01

Collection Date: Apr 28, 2018

Collection Time: 13:45

Species Name: Bryoria fremontii

Sample Type: Composite
Sample Mass: 9.0 grams