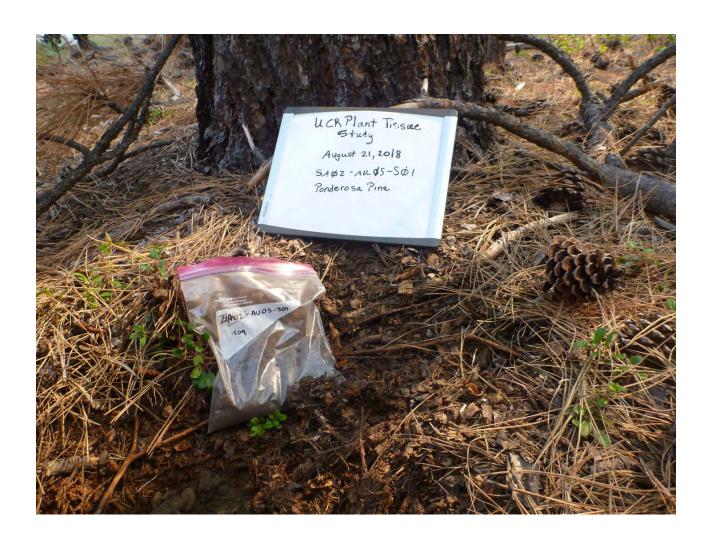

### **Coordinates:**

LatWGS84: 48.9543000454 LongWGS84: -117.71948826

Sample ID: SA01-AU11-P01

Collection Date: August 22, 2018

Collection Time: 13:18

Species Name: Pinus ponderosa

Sample Type: Individual Sample Mass: 11 cones

#### **Coordinates:**

LatWGS84: 48.9546322538 LongWGS84: -117.71961829

Sample ID: SA01-AU11-S01

Collection Date: August 22, 2018

Collection Time: 13:25
Sample Type: Individual
Collection Depth: 0-3"