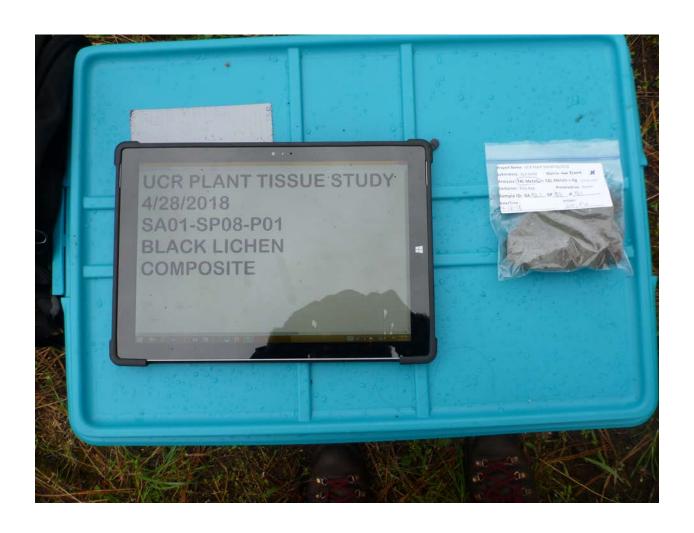

#### **Coordinates:**

LatWGS84: 48.954436 LongWGS84: -117.719026

Sample ID: SA01-SP08-P01

Collection Date: Apr 28, 2018

Collection Time: 13:45

Species Name: Bryoria fremontii

Sample Type: Composite
Sample Mass: 9.0 grams

#### **Coordinates:**

LatWGS84: 48.955206 LongWGS84: -117.718101

Sample ID: SA01-SP08-S01

Collection Date: Apr 28, 2018

Collection Time: 13:55

Sample Type: Composite

Collection Depth: 0-3"