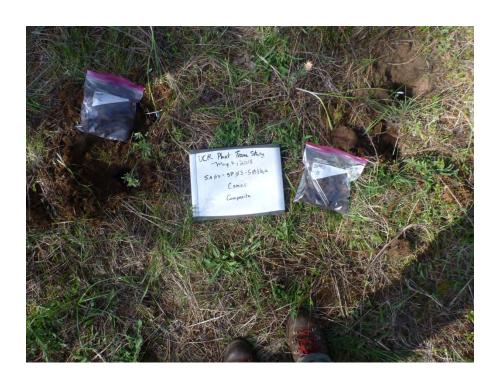

#### **Coordinates:**

LatWGS84: 48.922695 LongWGS84: -117.790428

Sample ID: SA03-SP03-P01

Collection Date: Apr 26, 2018

Collection Time: 16:34

Species Name: Camassia quamash

Sample Type: Composite
Sample Mass: 6.1 grams