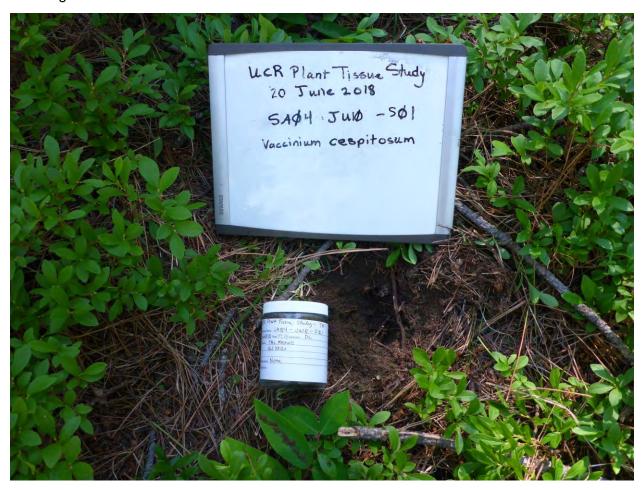

#### **Coordinates:**

LatWGS84: 48.9727398288375 LongWGS84: -117.6766214450

Sample ID: SA04-JU05-P01

Collection Date: June 19, 2018

Collection Time: 14:06

Species Name: Vaccinium cespitosum

Sample Type: Individual Sample Mass: 17 grams