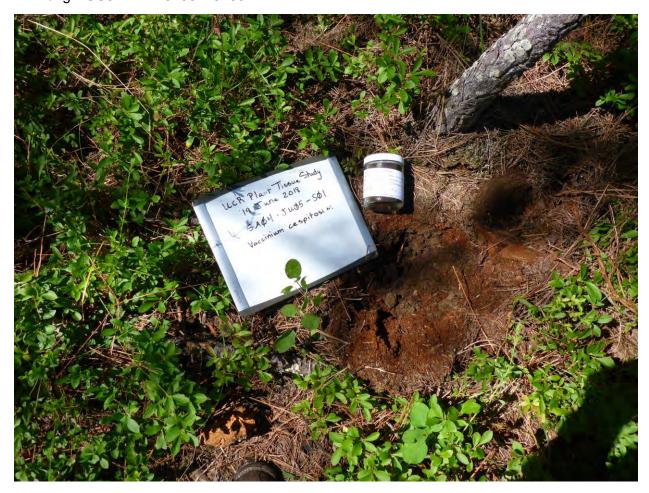

#### **Coordinates:**

LatWGS84: 48.9727398288375 LongWGS84: -117.6766214450

Sample ID: SA04-JU05-P01

Collection Date: June 19, 2018

Collection Time: 14:06

Species Name: Vaccinium cespitosum

Sample Type: Individual Sample Mass: 17 grams