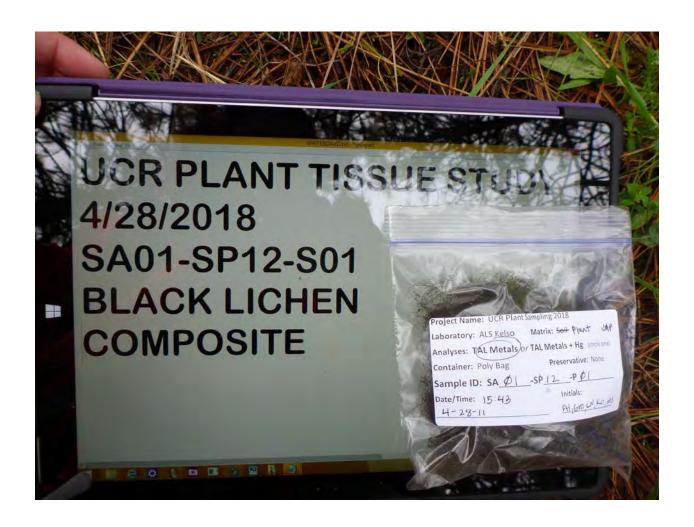

#### **Coordinates:**

LatWGS84: 48.954056 LongWGS84: -117.719611

Sample ID: SA01-SP12-S01

Collection Date: Apr 28, 2018

Collection Time: 15:44

Sample Type: Composite

Collection Depth: 0-3"