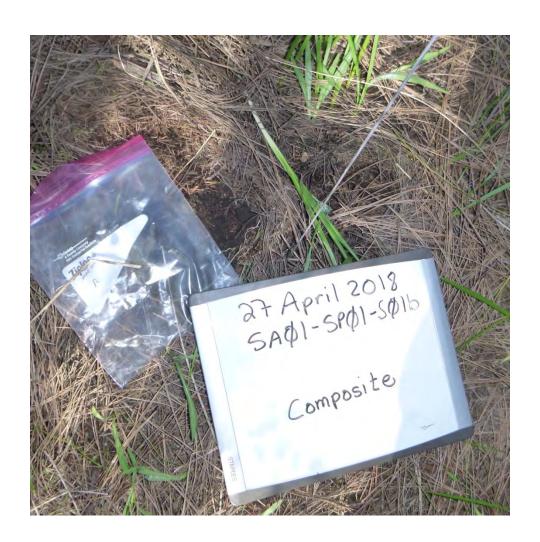

#### **Coordinates:**

LatWGS84: 48.954655 LongWGS84: -117.718458

Sample ID: SA01-SP01-S01

Collection Date: Apr 27, 2018

Collection Time: 16:03

Sample Type: Composite

Collection Depth: 0-3"