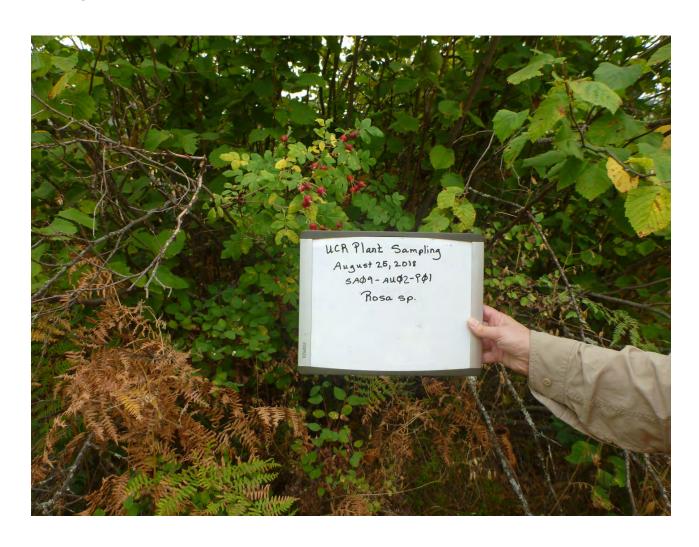

### **Coordinates:**

LatWGS84: 48.8824128808 LongWGS84: -117.86745195

Sample ID: SA09-AU01-P01

Collection Date: August 25, 2018

Collection Time: 8:59

Species Name: Corylus cornuta

Sample Type: Individual Sample Mass: 28 nuts

### **Coordinates:**

LatWGS84: 48.9259989787 LongWGS84: -117.78935164

Sample ID: SA09-AU01-S01

Collection Date: August 25, 2018

Collection Time: 9:05

Sample Type: Individual

Collection Depth: 0-3"

### **Coordinates:**

LatWGS84: 48.9259989787 LongWGS84: -117.78935164

Sample ID: SA09-AU02-P01

Collection Date: August 25, 2018

Collection Time: 9:10

Species Name: Rosa sp.
Sample Type: Individual
Sample Mass: 17 grams