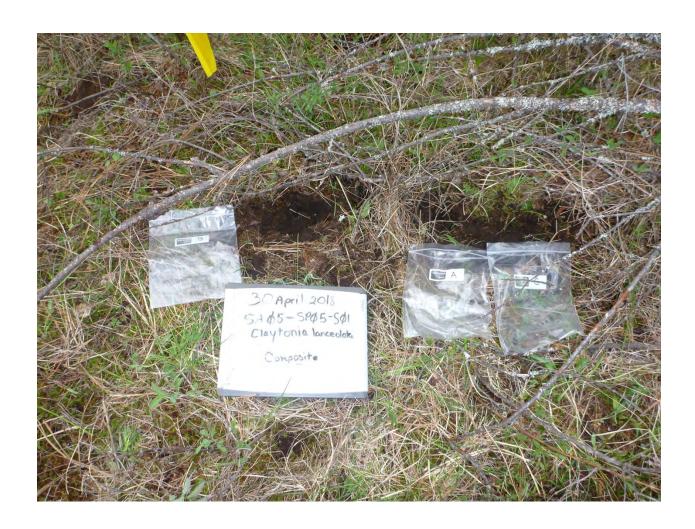

#### **Coordinates:**

LatWGS84: 48.954262 LongWGS84: -117.719373

Sample ID: SA01-SP04-P01

Collection Date: Apr 28, 2018

Collection Time: 10:34

Species Name: Claytonia lanceolata

Sample Type: Composite
Sample Mass: 4.6 grams