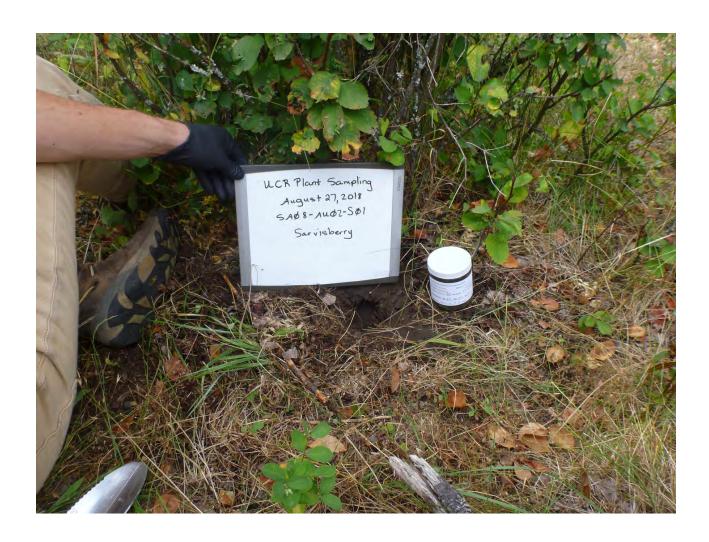

### **Coordinates:**

LatWGS84: 48.9541484954 LongWGS84: -117.72829601

Sample ID: SA08-AU01-P01

Collection Date: August 27, 2018

Collection Time: 13:55

Species Name: Amelanchier alnifolia

Sample Type: Individual Sample Mass: 25 grams

### **Coordinates:**

LatWGS84: 48.8820615725 LongWGS84: -117.86751575

Sample ID: SA08-AU01-S01

Collection Date: August 27, 2018

Collection Time: 13:58
Sample Type: Individual
Collection Depth: 0-3"

### **Coordinates:**

LatWGS84: 48.8820615725 LongWGS84: -117.86751575

Sample ID: SA08-AU02-P01

Collection Date: August 27, 2018

Collection Time: 13:55

Species Name: Amelanchier alnifolia

Sample Type: Individual Sample Mass: 13 grams

### **Coordinates:**

LatWGS84: 48.8824128808 LongWGS84: -117.86745195

Sample ID: SA08-AU02-S01

Collection Date: August 27, 2018

Collection Time: 14:19
Sample Type: Individual
Collection Depth: 0-3"

### **Coordinates:**

LatWGS84: 48.8824128808 LongWGS84: -117.86745195

Sample ID: SA09-AU01-P01

Collection Date: August 25, 2018

Collection Time: 8:59

Species Name: Corylus cornuta

Sample Type: Individual Sample Mass: 28 nuts