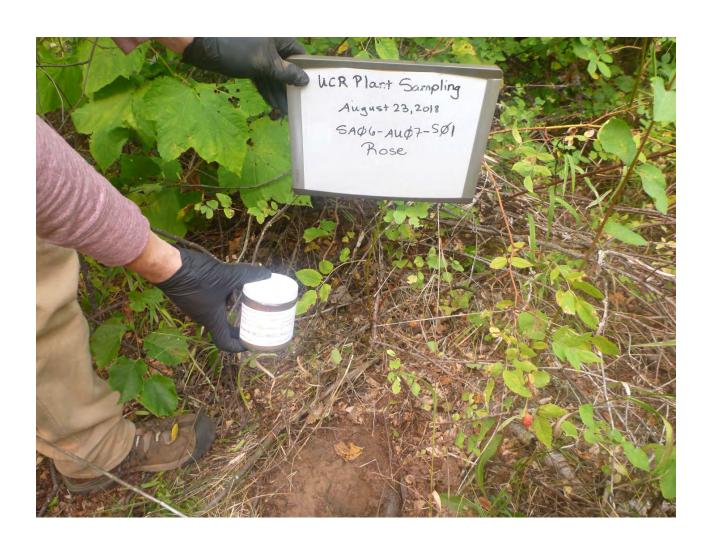

#### **Coordinates:**

LatWGS84: 48.9762047871 LongWGS84: -117.67471091

Sample ID: SA06-AU07-P01

Collection Date: August 23, 2018

Collection Time: 13:00
Species Name: Rosa sp.
Sample Type: Individual
Sample Mass: 9.5 grams

### **Coordinates:**

LatWGS84: 48.9763912037 LongWGS84: -117.67477119

Sample ID: SA06-AU07-S01

Collection Date: August 23, 2018

Collection Time: 13:11
Sample Type: Individual
Collection Depth: 0-3"

### **Coordinates:**

LatWGS84: 48.9763912037 LongWGS84: -117.67477119

Sample ID: SA07-AU01-P01

Collection Date: August 24, 2018

Collection Time: 9:22

Species Name: Prunus virginiana

Sample Type: Individual Sample Mass: 105 grams