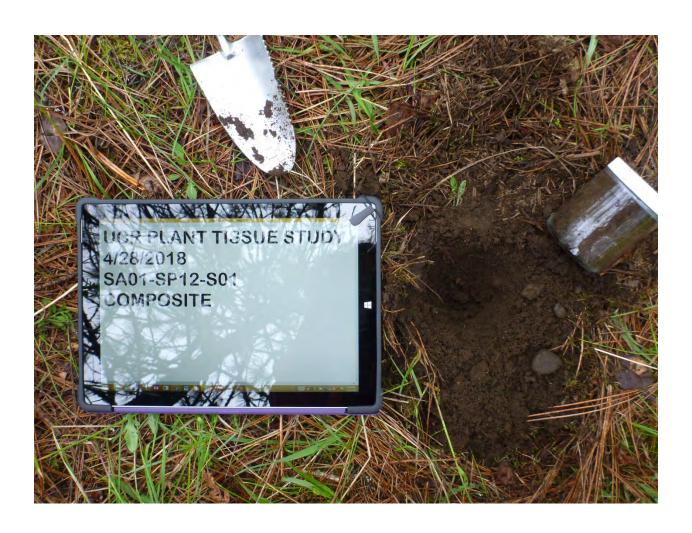

#### **Coordinates:**

LatWGS84: 48.954056 LongWGS84: -117.719611

Sample ID: SA01-SP12-S01

Collection Date: Apr 28, 2018

Collection Time: 15:44

Sample Type: Composite

Collection Depth: 0-3"

#### **Coordinates:**

LatWGS84: 48.954056 LongWGS84: -117.719611

Sample ID: SA02-SP01-P01

Collection Date: Apr 25, 2018

Collection Time: 16:34

Species Name: Claytonia lanceolata

Sample Type: Composite Sample Mass: 2.3 grams