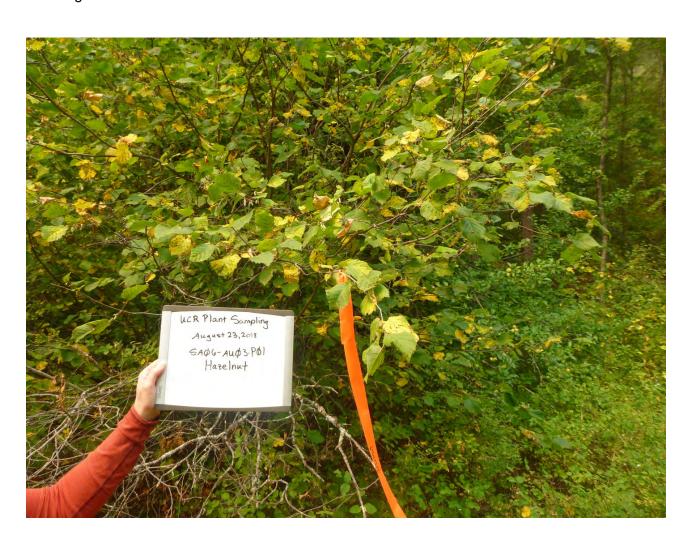

### **Coordinates:**

LatWGS84: 48.9227210620 LongWGS84: -117.79016672

Sample ID: SA04-AU01-P01

Collection Date: August 23, 2018

Collection Time: 8:35

Species Name: Corylus cornuta

Sample Type: Individual Sample Mass: 22 nuts