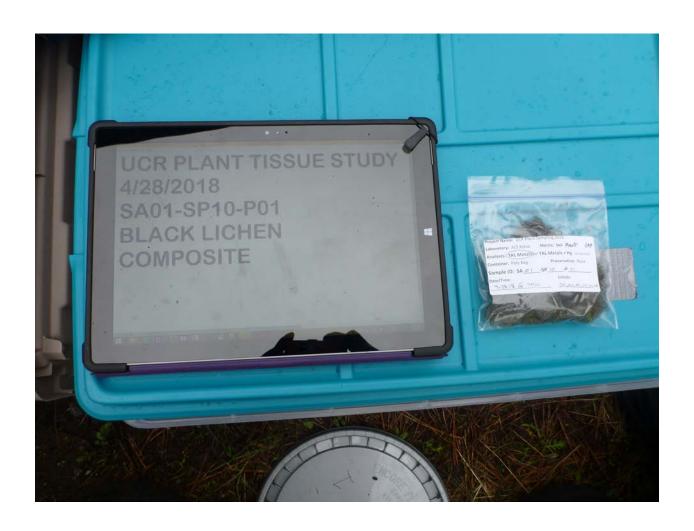

#### **Coordinates:**

LatWGS84: 48.954983 LongWGS84: -117.717957

Sample ID: SA01-SP10-P01

Collection Date: Apr 28, 2018

Collection Time: 14:40

Species Name: Bryoria fremontii

Sample Type: Composite
Sample Mass: 6.1 grams