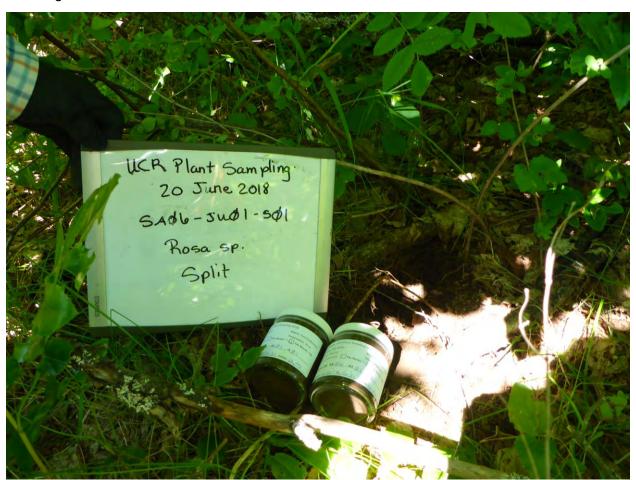

#### **Coordinates:**

LatWGS84: 48.451846 LongWGS84: -118.220923

June Sampling Event

Sample ID: SA01-JU01-P01

Collection Date: June 19, 2018

Collection Time: 8:14

Species Name: Rosa sp.
Sample Type: Individual
Sample Mass: 275 cm