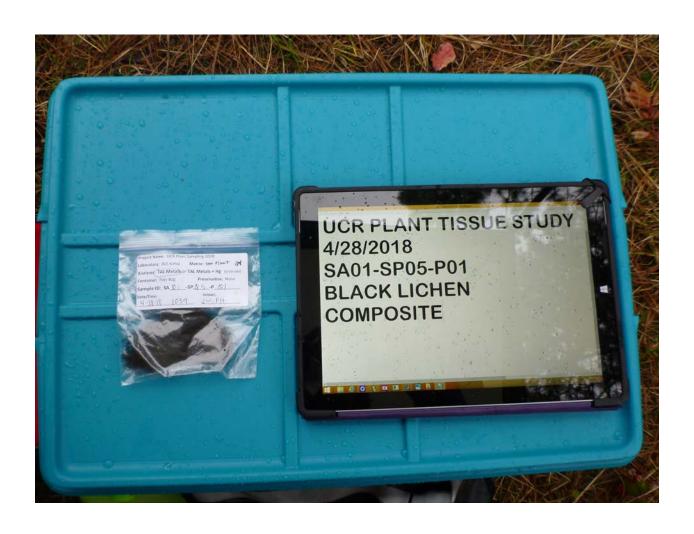

#### **Coordinates:**

LatWGS84: 48.954715 LongWGS84: -117.719626

Sample ID: SA01-SP05-P01

Collection Date: Apr 28, 2018

Collection Time: 10:39

Species Name: Bryoria fremontii

Sample Type: Composite Sample Mass: 2.3 grams

#### **Coordinates:**

LatWGS84: 48.954286

LongWGS84: -117.718919

Sample ID: SA01-SP05-S01

Collection Date: Apr 28, 2018

Collection Time: 11:05

Sample Type: Composite

Collection Depth: 0-3"