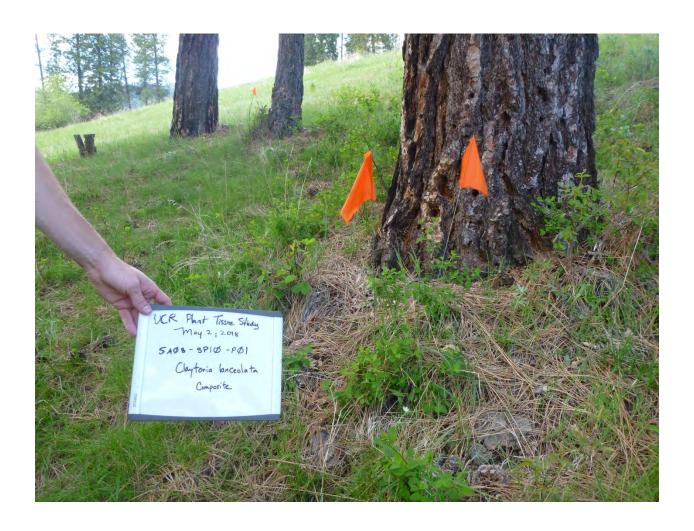

#### **Coordinates:**

LatWGS84: 48.954262 LongWGS84: -117.719373

Sample ID: SA01-SP04-P01

Collection Date: Apr 28, 2018

Collection Time: 10:34

Species Name: Claytonia lanceolata

Sample Type: Composite
Sample Mass: 4.6 grams