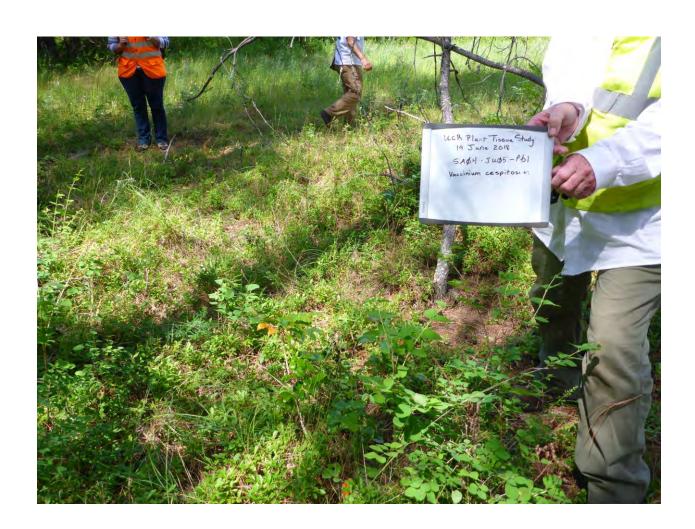

#### **Coordinates:**

LatWGS84: 48.9727398288375 LongWGS84: -117.6766214450

Sample ID: SA04-JU05-P01

Collection Date: June 19, 2018

Collection Time: 14:06

Species Name: Vaccinium cespitosum

Sample Type: Individual Sample Mass: 17 grams