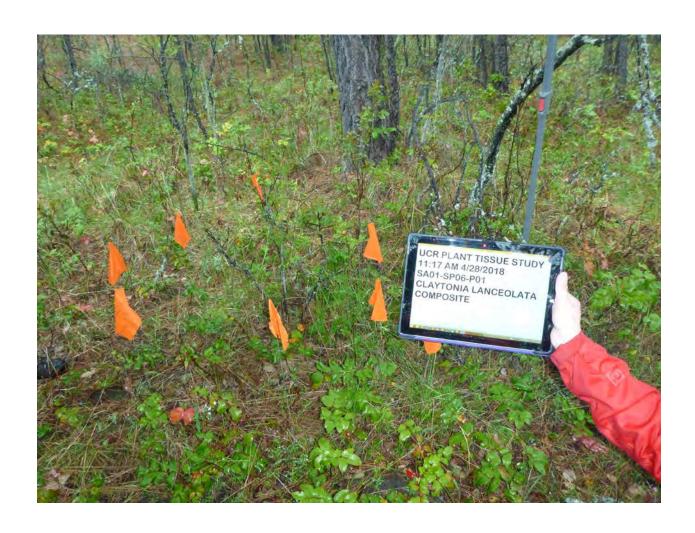

#### **Coordinates:**

LatWGS84: 48.954286 LongWGS84: -117.718919

Sample ID: SA01-SP06-P01

Collection Date: Apr 28, 2018

Collection Time: 11:37

Species Name: Claytonia lanceolata

Sample Type: Composite
Sample Mass: 4.4 grams

#### **Coordinates:**

LatWGS84: 48.954953 LongWGS84: -117.719550

Sample ID: SA01-SP06-S01

Collection Date: Apr 28, 2018

Collection Time: 11:58

Sample Type: Composite

Collection Depth: 0-3"