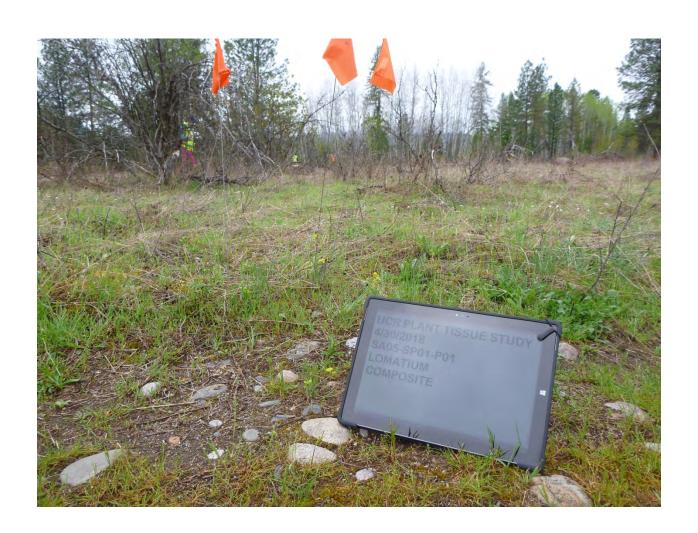

### **Coordinates:**

LatWGS84: 48.972855 LongWGS84: -117.675897

Sample ID: SA05-SP01-P01

Collection Date: Apr 30, 2018

Collection Time: 09:06

Species Name: Lomatium triternatum

Sample Type: Composite
Sample Mass: 4.7 grams

### **Coordinates:**

LatWGS84: 48.951467 LongWGS84: -117.722772

Sample ID: SA05-SP01-S01

Collection Date: Apr 30, 2018

Collection Time: 09:25

Sample Type: Composite

Collection Depth: 0-3"