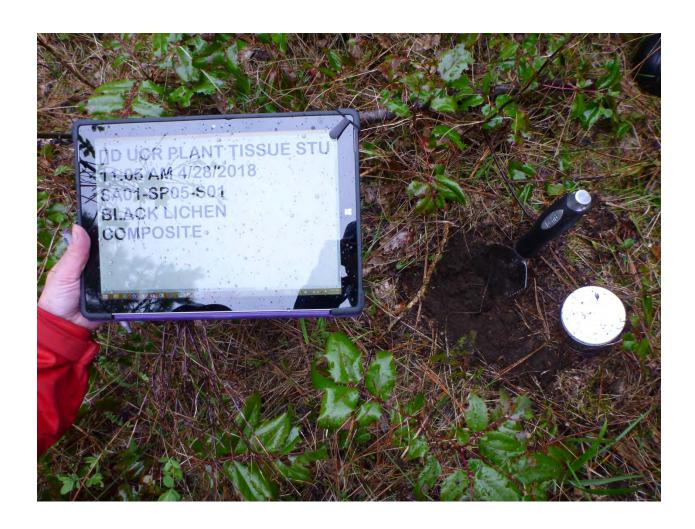

#### **Coordinates:**

LatWGS84: 48.954715 LongWGS84: -117.719626

Sample ID: SA01-SP05-P01

Collection Date: Apr 28, 2018

Collection Time: 10:39

Species Name: Bryoria fremontii

Sample Type: Composite Sample Mass: 2.3 grams

#### **Coordinates:**

LatWGS84: 48.954286

LongWGS84: -117.718919

Sample ID: SA01-SP05-S01

Collection Date: Apr 28, 2018

Collection Time: 11:05

Sample Type: Composite

Collection Depth: 0-3"