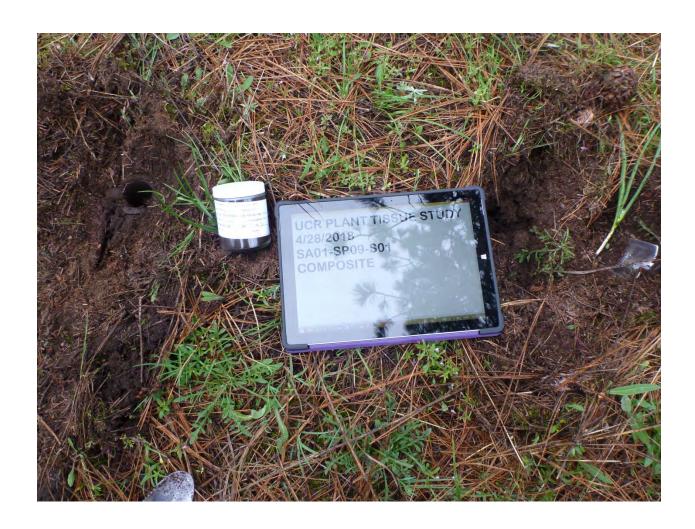

#### **Coordinates:**

LatWGS84: 48.954983 LongWGS84: -117.717957

Sample ID: SA01-SP10-P01

Collection Date: Apr 28, 2018

Collection Time: 14:40

Species Name: Bryoria fremontii

Sample Type: Composite
Sample Mass: 6.1 grams

#### **Coordinates:**

LatWGS84: 48.954654 LongWGS84: -117.719529

Sample ID: SA01-SP10-S01

Collection Date: Apr 28, 2018

Collection Time: 14:50

Sample Type: Composite

Collection Depth: 0-3"