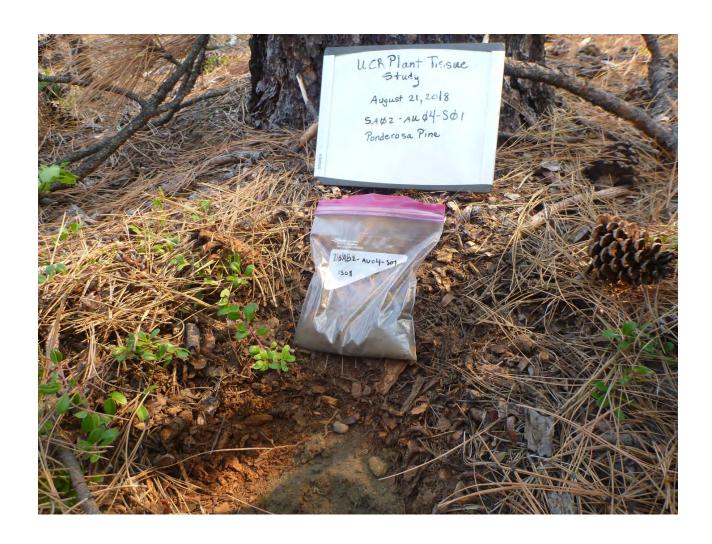

### **Coordinates:**

LatWGS84: 48.9544744871 LongWGS84: -117.71822573

Sample ID: SA01-AU10-P01

Collection Date: August 22, 2018

Collection Time: 12:30

Species Name: Pinus ponderosa

Sample Type: Individual Sample Mass: 12 cones

#### **Coordinates:**

LatWGS84: 48.9543000454 LongWGS84: -117.71948826

Sample ID: SA01-AU10-S01

Collection Date: August 22, 2018

Collection Time: 12:40
Sample Type: Individual
Collection Depth: 0-3"