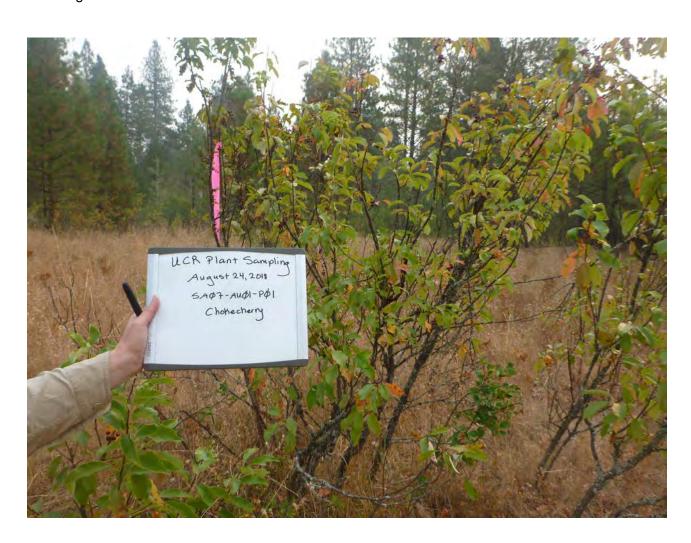

tion Date: August 23, 2018

Collection Time: 12:53
Sample Type: Individual
Collection Depth: 0-3"

#### **Coordinates:**

LatWGS84: 48.9762047871 LongWGS84: -117.67471091





Sample ID: SA06-AU07-P01

Collection Date: August 23, 2018

Collection Time: 13:00
Species Name: Rosa sp.
Sample Type: Individual
Sample Mass: 9.5 grams

### **Coordinates:**

LatWGS84: 48.9763912037 LongWGS84: -117.67477119





Sample ID: SA06-AU07-S01

Collection Date: August 23, 2018

Collection Time: 13:11
Sample Type: Individual
Collection Depth: 0-3"

### **Coordinates:**

LatWGS84: 48.9763912037 LongWGS84: -117.67477119





Sample ID: SA07-AU01-P01

Collection Date: August 24, 2018

Collection Time: 9:22

Species Name: Prunus virginiana

Sample Type: Individual Sample Mass: 105 grams

#### **Coordinates:**





Sample ID: SA07-AU01-S01

Collection Date: August 24, 2018

Collection Time: 9:35

Sample Type: Individual

Collection Depth: 0-3"

#### **Coordinates:**





Sample ID: SA07-AU02-P01

Collection Date: August 24, 2018

Collection Time: 9:32

Species Name: Prunus virginiana

Sample Type: Individual Sample Mass: 105 grams

#### **Coordinates:**





Sample ID: SA07-AU02-S01

Collection Date: August 24, 2018

Collection Time: 9:36

Sample Type: Individual

Collection Depth: 0-3"

### **Coordinates:**





Sample ID: SA07-AU03-P01

Collection Date: August 24, 2018

Collection Time: 9:46

Species Name: Prunus virginiana

Sample Type: Individual Sample Mass: 98 grams

#### **Coordinates:**

LatWGS84: 48.9544470287 LongWGS84: -117.72707735





Sample ID: SA07-AU03-S01

Collection Date: Augus