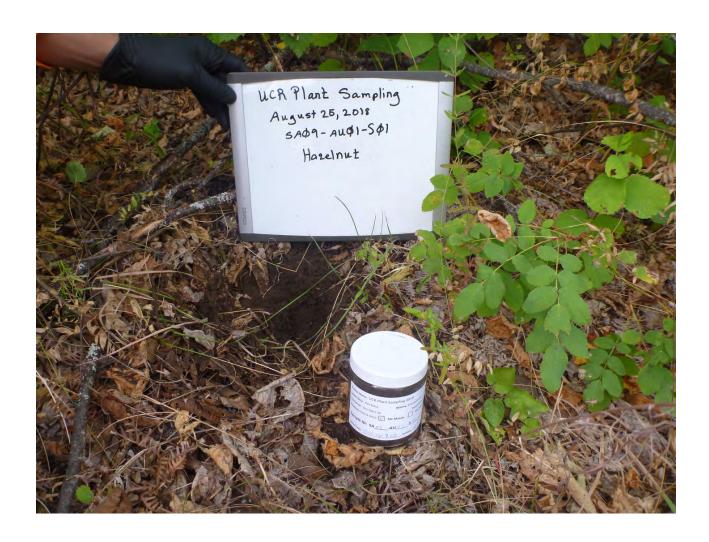

### **Coordinates:**

LatWGS84: 48.8824128808 LongWGS84: -117.86745195

Sample ID: SA09-AU01-P01

Collection Date: August 25, 2018

Collection Time: 8:59

Species Name: Corylus cornuta

Sample Type: Individual Sample Mass: 28 nuts

### **Coordinates:**

LatWGS84: 48.9259989787 LongWGS84: -117.78935164

Sample ID: SA09-AU01-S01

Collection Date: August 25, 2018

Collection Time: 9:05

Sample Type: Individual

Collection Depth: 0-3"

### **Coordinates:**

LatWGS84: 48.9259989787 LongWGS84: -117.78935164

Sample ID: SA09-AU02-P01

Collection Date: August 25, 2018

Collection Time: 9:10

Species Name: Rosa sp.
Sample Type: Individual
Sample Mass: 17 grams