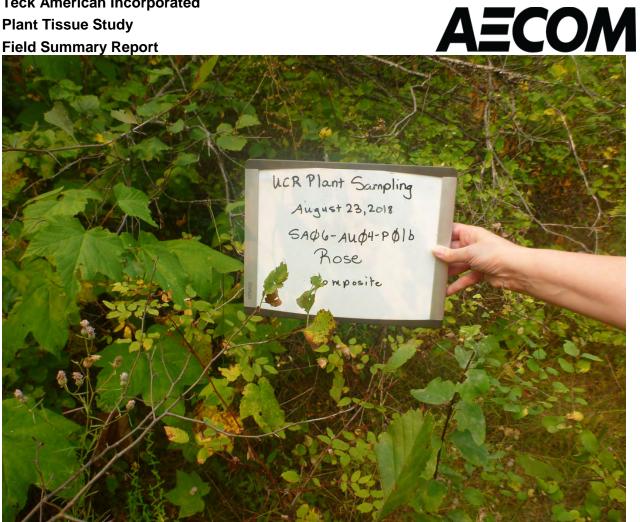

#### **Coordinates:**

LatWGS84: 48.9763240620 LongWGS84: -117.67477142

Sample ID: SA06-AU04-P01

Collection Date: August 23, 2018

Collection Time: 12:10
Species Name: Rosa sp.
Sample Type: Composite
Sample Mass: 5.4 grams

### **Coordinates:**

LatWGS84: 48.9762669622 LongWGS84: -117.67471404

**Teck American Incorporated Plant Tissue Study** 

Field Summary Report

Sample ID: SA06-AU04-S01

Collection Date: August 23, 2018

Collection Time: 12:15