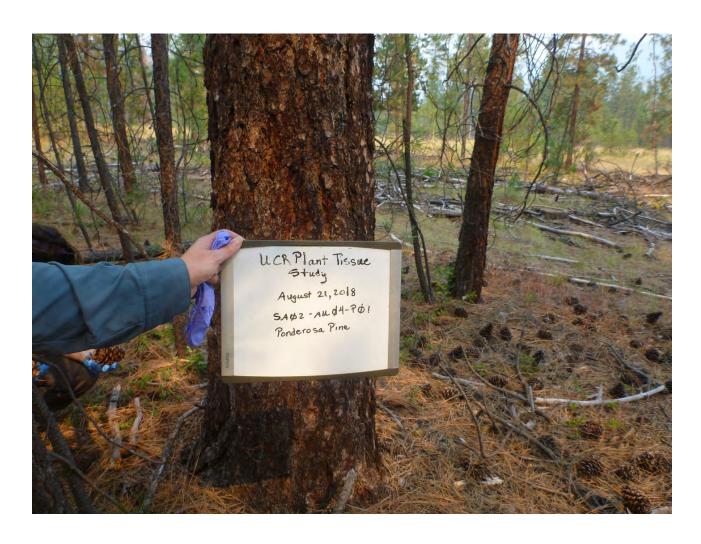

### **Coordinates:**

LatWGS84: 48.9544744871 LongWGS84: -117.71822573

Sample ID: SA01-AU10-P01

Collection Date: August 22, 2018

Collection Time: 12:30

Species Name: Pinus ponderosa

Sample Type: Individual Sample Mass: 12 cones

#### **Coordinates:**

LatWGS84: 48.9543000454 LongWGS84: -117.71948826

Sample ID: SA01-AU10-S01

Collection Date: August 22, 2018

Collection Time: 12:40
Sample Type: Individual
Collection Depth: 0-3"