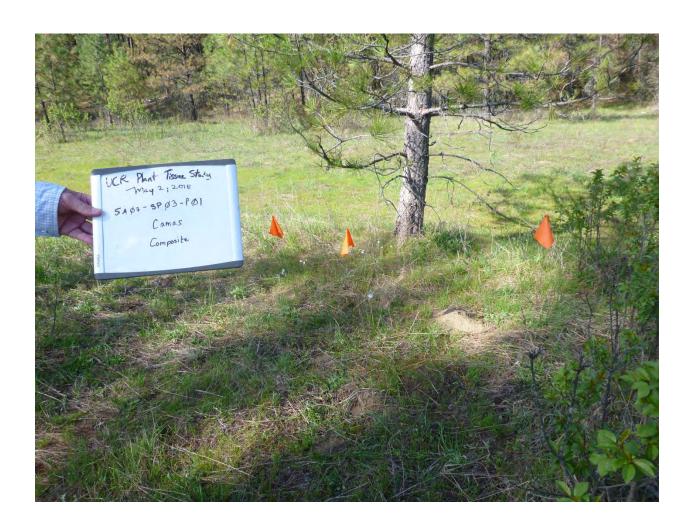

#### **Coordinates:**

LatWGS84: 48.922695 LongWGS84: -117.790428

Sample ID: SA03-SP03-P01

Collection Date: Apr 26, 2018

Collection Time: 16:34

Species Name: Camassia quamash

Sample Type: Composite
Sample Mass: 6.1 grams