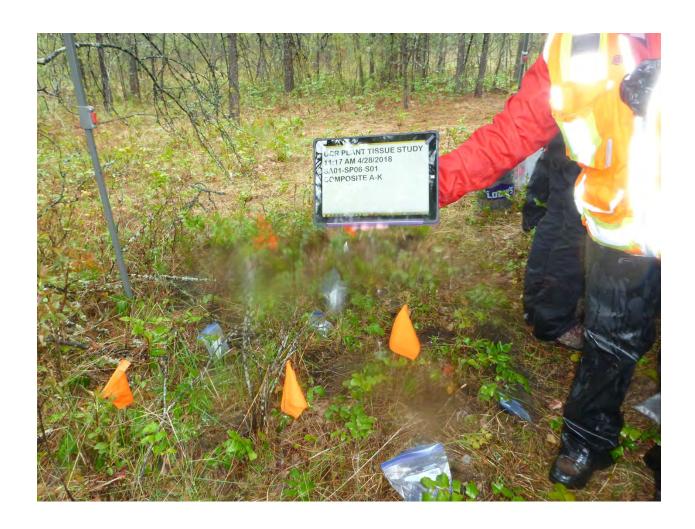

#### **Coordinates:**

LatWGS84: 48.954286 LongWGS84: -117.718919

Sample ID: SA01-SP06-P01

Collection Date: Apr 28, 2018

Collection Time: 11:37

Species Name: Claytonia lanceolata

Sample Type: Composite
Sample Mass: 4.4 grams

#### **Coordinates:**

LatWGS84: 48.954953 LongWGS84: -117.719550

Sample ID: SA01-SP06-S01

Collection Date: Apr 28, 2018

Collection Time: 11:58

Sample Type: Composite

Collection Depth: 0-3"