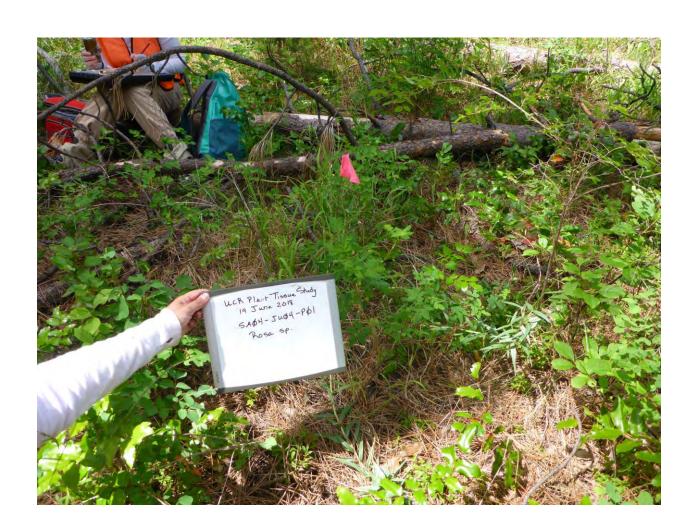

#### **Coordinates:**

LatWGS84: 48.9727518204647 LongWGS84: -117.6765173366

**Teck American Incorporated Plant Tissue Study** 

Sample ID: SA04-JU04-P01

Collection Date: June 19, 2018

Collection Time: 13:29
Species Name: Rosa sp.
Sample Type: Individual
Sample Mass: 91 cm