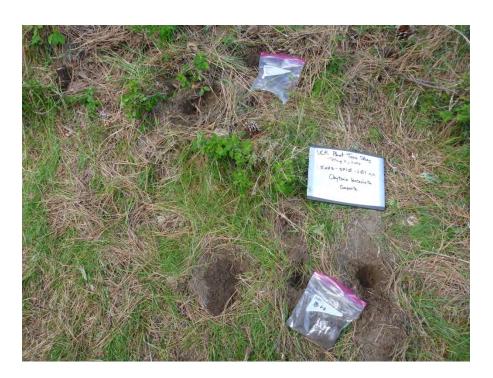

#### **Coordinates:**

LatWGS84: 48.954262 LongWGS84: -117.719373

Sample ID: SA01-SP04-P01

Collection Date: Apr 28, 2018

Collection Time: 10:34

Species Name: Claytonia lanceolata

Sample Type: Composite
Sample Mass: 4.6 grams