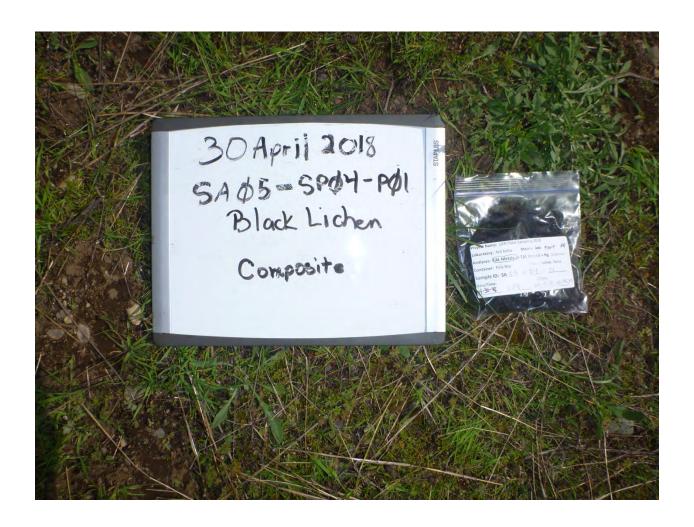

#### **Coordinates:**

LatWGS84: 48.954262 LongWGS84: -117.719373

Sample ID: SA01-SP04-P01

Collection Date: Apr 28, 2018

Collection Time: 10:34

Species Name: Claytonia lanceolata

Sample Type: Composite
Sample Mass: 4.6 grams