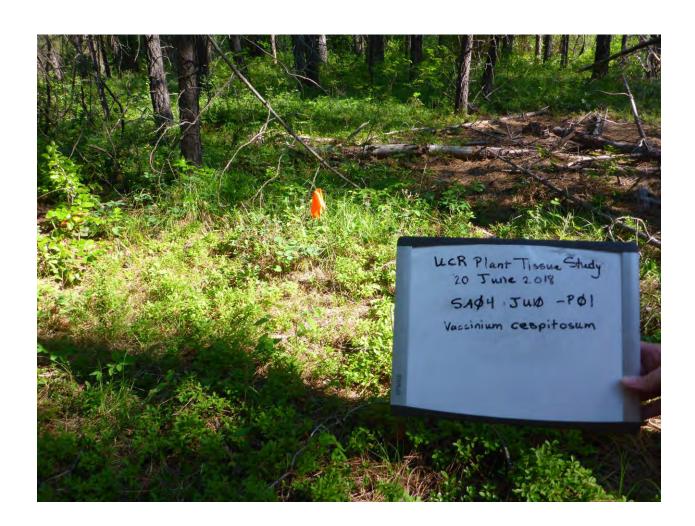

#### **Coordinates:**

LatWGS84: 48.9727398288375 LongWGS84: -117.6766214450

Sample ID: SA04-JU05-P01

Collection Date: June 19, 2018

Collection Time: 14:06

Species Name: Vaccinium cespitosum

Sample Type: Individual Sample Mass: 17 grams