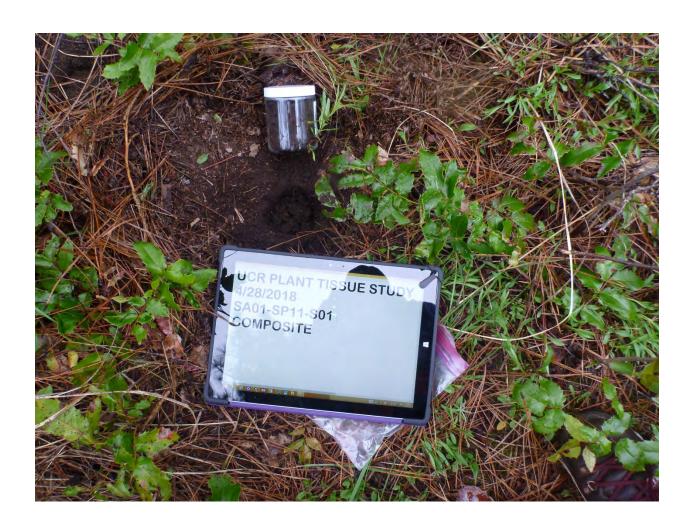

#### **Coordinates:**

LatWGS84: 48.954656 LongWGS84: -117.719530

Sample ID: SA01-SP11-S01

Collection Date: Apr 28, 2018

Collection Time: 15:05

Sample Type: Composite

Collection Depth: 0-3"

#### **Coordinates:**

LatWGS84: 48.954656 LongWGS84: -117.719530

Sample ID: SA01-SP12-P01

Collection Date: Apr 28, 2018

Collection Time: 15:43

Species Name: Bryoria fremontii

Sample Type: Composite
Sample Mass: 10.3 grams