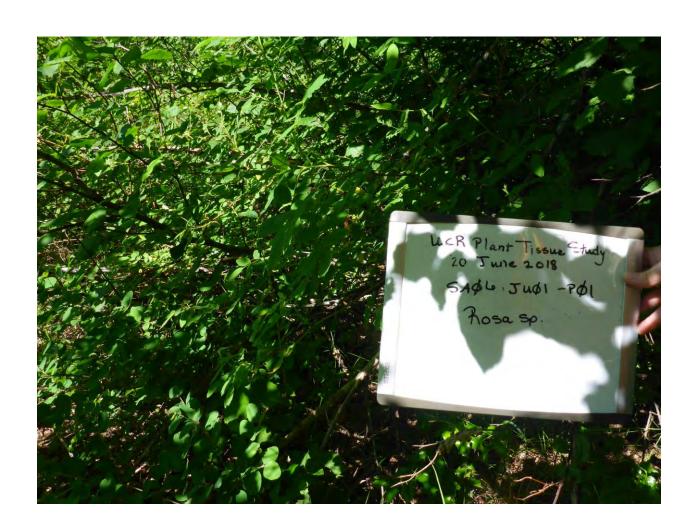

#### **Coordinates:**

LatWGS84: 48.451846 LongWGS84: -118.220923

June Sampling Event

Sample ID: SA01-JU01-P01

Collection Date: June 19, 2018

Collection Time: 8:14

Species Name: Rosa sp.
Sample Type: Individual
Sample Mass: 275 cm