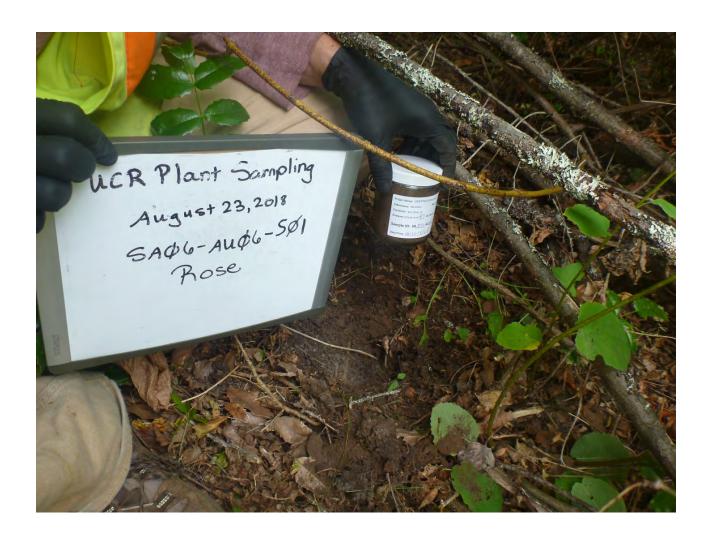

#### **Coordinates:**

LatWGS84: 48.9763240620 LongWGS84: -117.67477142

Sample ID: SA06-AU04-P01

Collection Date: August 23, 2018

Collection Time: 12:10
Species Name: Rosa sp.
Sample Type: Composite
Sample Mass: 5.4 grams

### **Coordinates:**

LatWGS84: 48.9762669622 LongWGS84: -117.67471404

**Teck American Incorporated Plant Tissue Study** 

Field Summary Report

Sample ID: SA06-AU04-S01

Collection Date: August 23, 2018

Collection Time: 12:15

Sample Type: Composite

Collection Depth: 0-3"

#### **Coordinates:**

LatWGS84: 48.9762669622 LongWGS84: -117.67471404

Sample ID: SA06-AU05-P01

Collection Date: August 23, 2018

Collection Time: 12:25
Species Name: Rosa sp.
Sample Type: Individual
Sample Mass: 7.0 grams