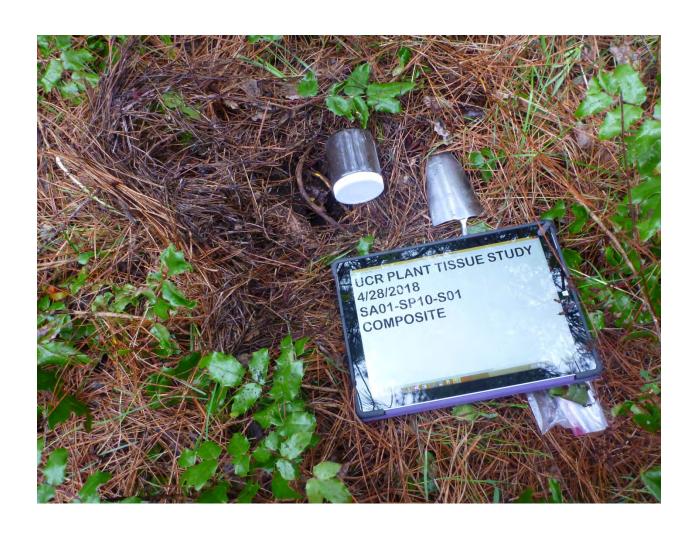

#### **Coordinates:**

LatWGS84: 48.954983 LongWGS84: -117.717957

Sample ID: SA01-SP10-P01

Collection Date: Apr 28, 2018

Collection Time: 14:40

Species Name: Bryoria fremontii

Sample Type: Composite
Sample Mass: 6.1 grams

#### **Coordinates:**

LatWGS84: 48.954654 LongWGS84: -117.719529

Sample ID: SA01-SP10-S01

Collection Date: Apr 28, 2018

Collection Time: 14:50

Sample Type: Composite

Collection Depth: 0-3"