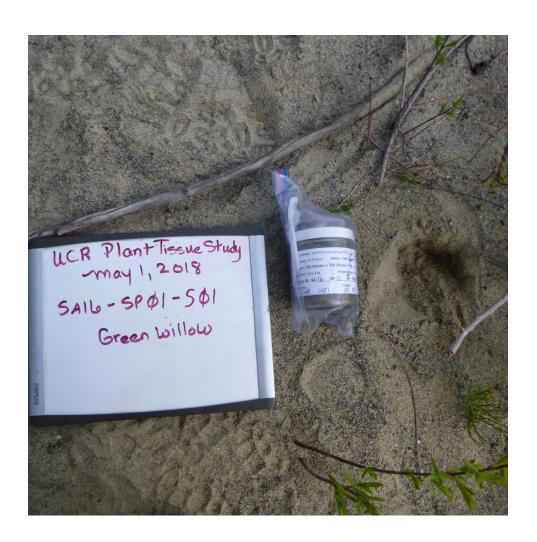

### **Coordinates:**

LatWGS84: 48.879989 LongWGS84: -117.866321

Sample ID: SA16-SP01-P01

Collection Date: May 1, 2018

Collection Time: 09:27

Species Name: Salix exigua Sample Type: Individual

Sample Length: 190 centimeters

### **Coordinates:**

LatWGS84: 48.452967 LongWGS84: -118.221428

Sample ID: SA16-SP01-S01

Collection Date: May 01, 2018

Collection Time: 09:51

Sample Type: Individual

Collection Depth: 0-3"