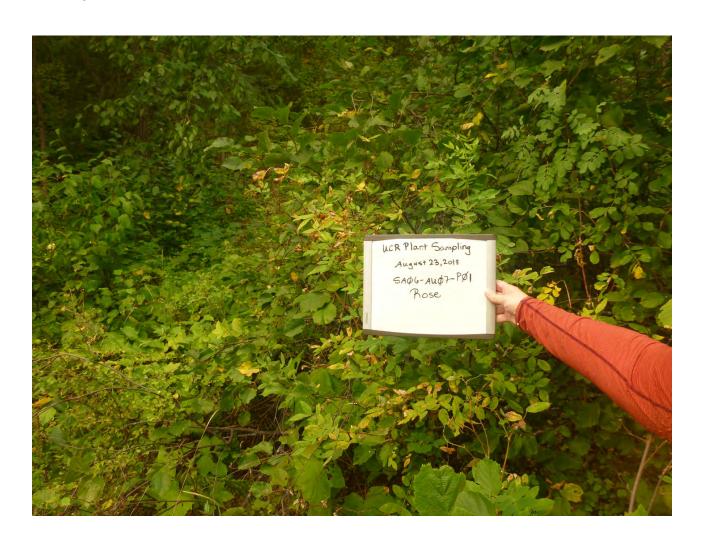

#### **Coordinates:**

LatWGS84: 48.9762047871 LongWGS84: -117.67471091

Sample ID: SA06-AU07-P01

Collection Date: August 23, 2018

Collection Time: 13:00
Species Name: Rosa sp.
Sample Type: Individual
Sample Mass: 9.5 grams

### **Coordinates:**

LatWGS84: 48.9763912037 LongWGS84: -117.67477119

Sample ID: SA06-AU07-S01

Collection Date: August 23, 2018

Collection Time: 13:11
Sample Type: Individual
Collection Depth: 0-3"

### **Coordinates:**

LatWGS84: 48.9763912037 LongWGS84: -117.67477119

Sample ID: SA07-AU01-P01

Collection Date: August 24, 2018

Collection Time: 9:22

Species Name: Prunus virginiana

Sample Type: Individual Sample Mass: 105 grams