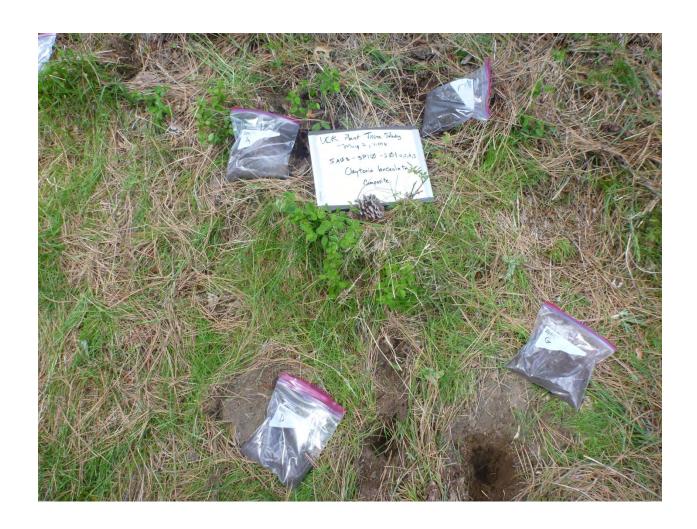

#### **Coordinates:**

LatWGS84: 48.954262 LongWGS84: -117.719373

Sample ID: SA01-SP04-P01

Collection Date: Apr 28, 2018

Collection Time: 10:34

Species Name: Claytonia lanceolata

Sample Type: Composite
Sample Mass: 4.6 grams