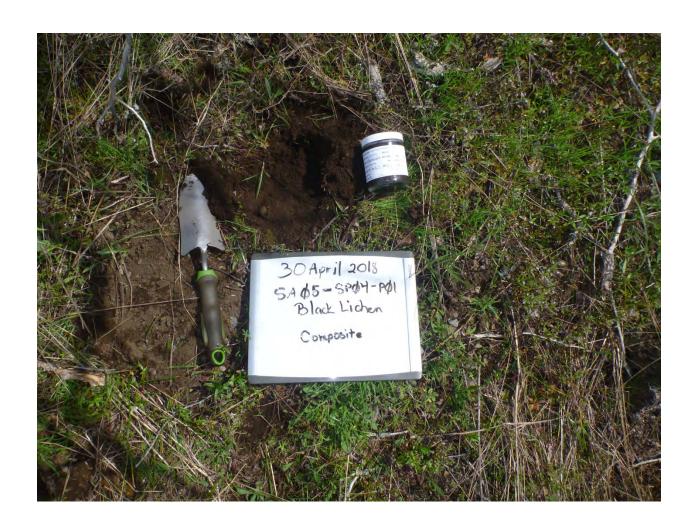

#### **Coordinates:**

LatWGS84: 48.954262 LongWGS84: -117.719373

Sample ID: SA01-SP04-P01

Collection Date: Apr 28, 2018

Collection Time: 10:34

Species Name: Claytonia lanceolata

Sample Type: Composite
Sample Mass: 4.6 grams