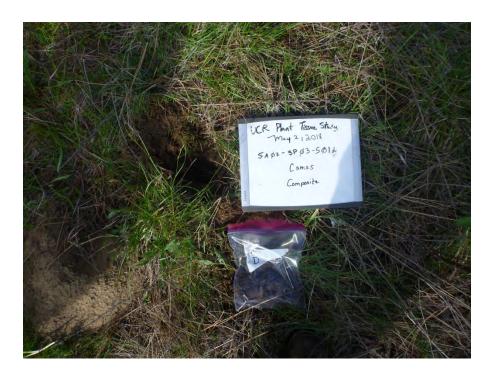

#### **Coordinates:**

LatWGS84: 48.922695 LongWGS84: -117.790428

Sample ID: SA03-SP03-P01

Collection Date: Apr 26, 2018

Collection Time: 16:34

Species Name: Camassia quamash

Sample Type: Composite
Sample Mass: 6.1 grams