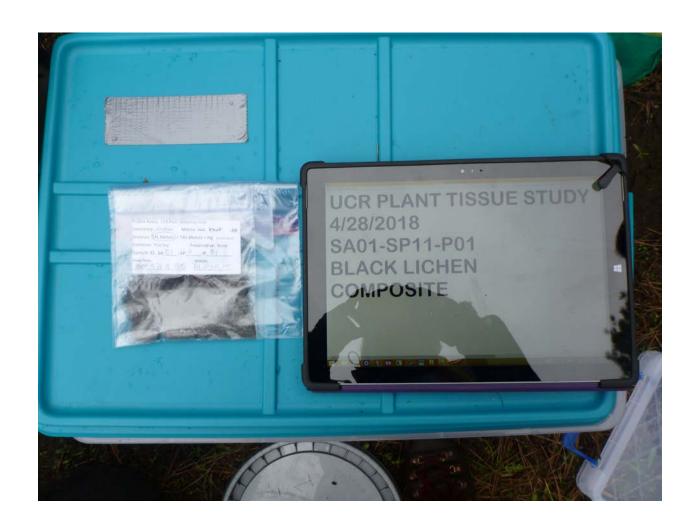

#### **Coordinates:**

LatWGS84: 48.954654 LongWGS84: -117.719529

Sample ID: SA01-SP11-P01

Collection Date: Apr 28, 2018

Collection Time: 15:05

Species Name: Bryoria fremontii

Sample Type: Composite
Sample Mass: 5.3 grams

#### **Coordinates:**

LatWGS84: 48.954656 LongWGS84: -117.719530

Sample ID: SA01-SP11-S01

Collection Date: Apr 28, 2018

Collection Time: 15:05

Sample Type: Composite

Collection Depth: 0-3"