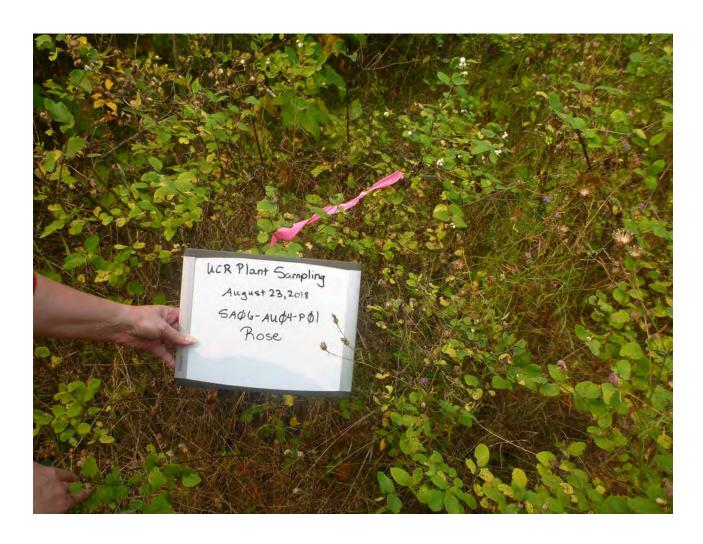

#### **Coordinates:**

LatWGS84: 48.9763240620 LongWGS84: -117.67477142

Sample ID: SA06-AU04-P01

Collection Date: August 23, 2018

Collection Time: 12:10
Species Name: Rosa sp.
Sample Type: Composite
Sample Mass: 5.4 grams

### **Coordinates:**

LatWGS84: 48.9762669622 LongWGS84: -117.67471404

**Teck American Incorporated Plant Tissue Study** 

Field Summary Report

Sample ID: SA06-AU04-S01

Collection Date: August 23, 2018

Collection Time: 12:15