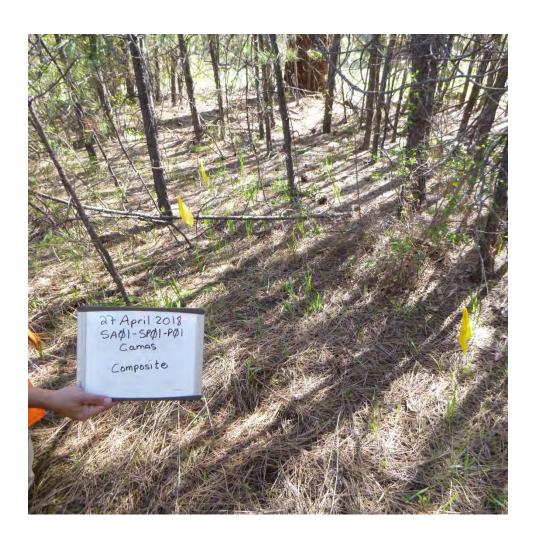

### **Spring Sampling Event**

Sample ID: SA01-SP01-P01

Collection Date: Apr 27, 2018

Collection Time: 15:55

Species Name: Camassia quamash

Sample Type: Composite
Sample Mass: 4.9 grams