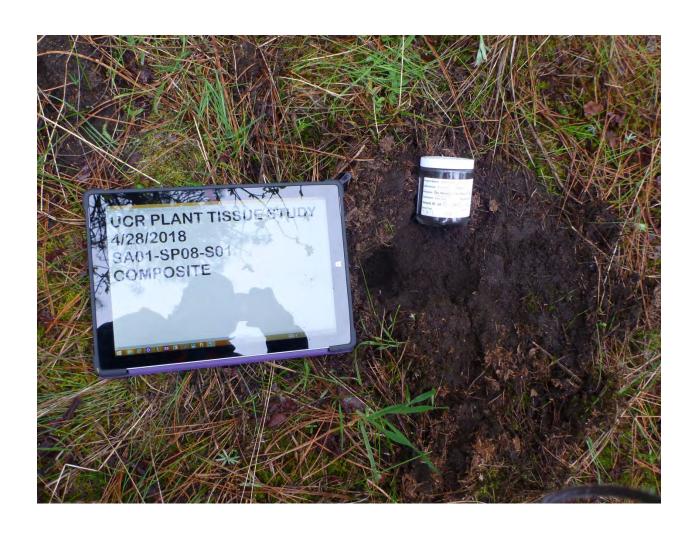

#### **Coordinates:**

LatWGS84: 48.955206 LongWGS84: -117.718101

Sample ID: SA01-SP08-S01

Collection Date: Apr 28, 2018

Collection Time: 13:55

Sample Type: Composite

Collection Depth: 0-3"

#### **Coordinates:**

LatWGS84: 48.955206 LongWGS84: -117.718101

Sample ID: SA01-SP09-P01

Collection Date: Apr 28, 2018

Collection Time: 13:25

Species Name: Camassia quamash

Sample Type: Composite
Sample Mass: 4.6 grams