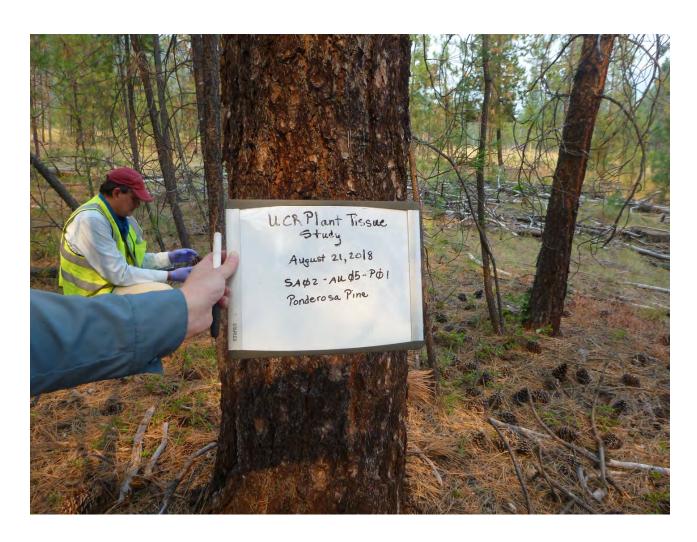

### **Coordinates:**

LatWGS84: 48.9543000454 LongWGS84: -117.71948826

Sample ID: SA01-AU11-P01

Collection Date: August 22, 2018

Collection Time: 13:18

Species Name: Pinus ponderosa

Sample Type: Individual Sample Mass: 11 cones

#### **Coordinates:**

LatWGS84: 48.9546322538 LongWGS84: -117.71961829

Sample ID: SA01-AU11-S01

Collection Date: August 22, 2018

Collection Time: 13:25
Sample Type: Individual
Collection Depth: 0-3"