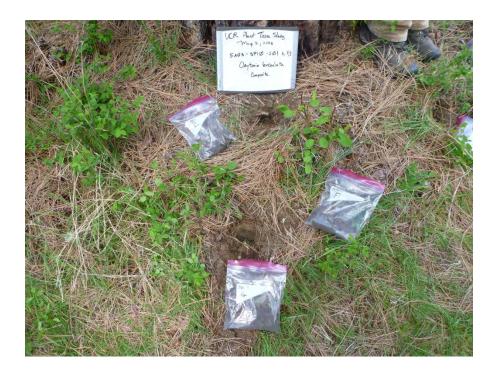

#### **Coordinates:**

LatWGS84: 48.954262 LongWGS84: -117.719373

Sample ID: SA01-SP04-P01

Collection Date: Apr 28, 2018

Collection Time: 10:34

Species Name: Claytonia lanceolata

Sample Type: Composite
Sample Mass: 4.6 grams

#### **Coordinates:**

LatWGS84: 48.954715

LongWGS84: -117.719626

Sample ID: SA01-SP04-S01

Collection Date: Apr 28, 2018

Collection Time: 10:40

Sample Type: Composite

Collection Depth: 0-3"