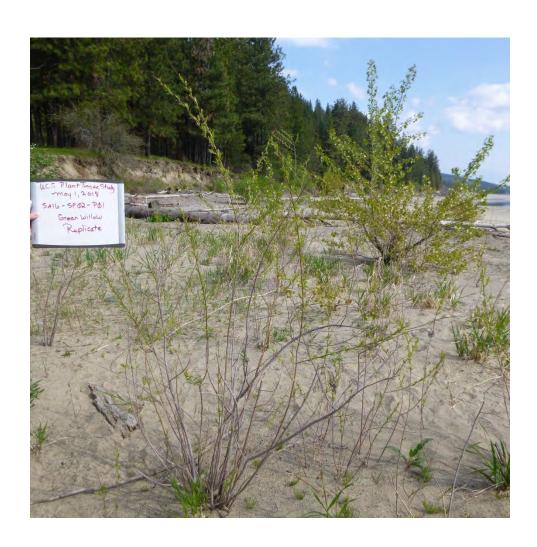

#### **Coordinates:**

LatWGS84: 48.452967 LongWGS84: -118.221428

Sample ID: SA16-SP02-P01

Collection Date: May 1, 2018

Collection Time: 09:42

Species Name: Salix exigua

Sample Type: Individual (replicate)
Sample Length: 190 centimeters

### **Coordinates:**

LatWGS84: 48.452966 LongWGS84: -118.221431

Sample ID: SA16-SP02-S01

Collection Date: May 01, 2018

Collection Time: 09:59

Sample Type: Individual (replicate)

Collection Depth: 0-3"