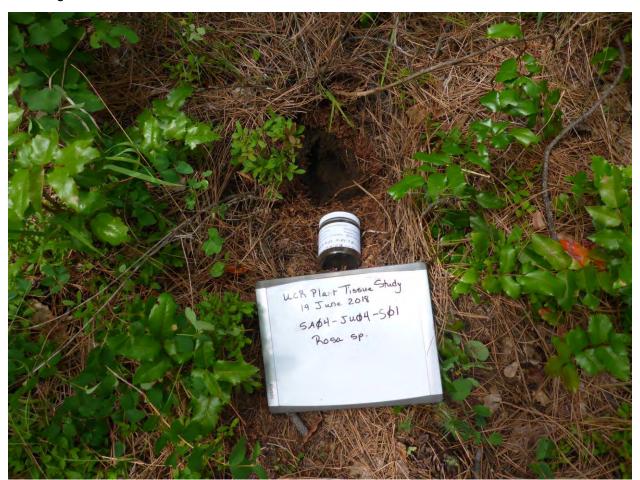

#### **Coordinates:**

LatWGS84: 48.9727518204647 LongWGS84: -117.6765173366

**Teck American Incorporated Plant Tissue Study** 

Sample ID: SA04-JU04-P01

Collection Date: June 19, 2018

Collection Time: 13:29
Species Name: Rosa sp.
Sample Type: Individual
Sample Mass: 91 cm