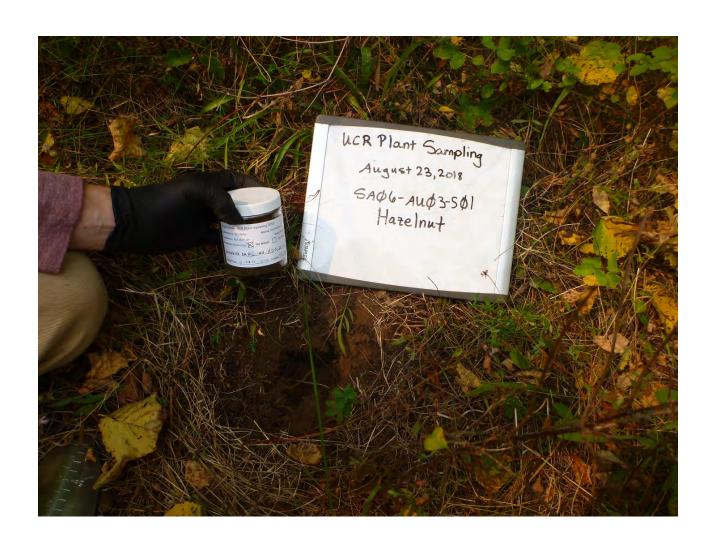

### **Coordinates:**

LatWGS84: 48.9227210620 LongWGS84: -117.79016672

Sample ID: SA04-AU01-P01

Collection Date: August 23, 2018

Collection Time: 8:35

Species Name: Corylus cornuta

Sample Type: Individual Sample Mass: 22 nuts