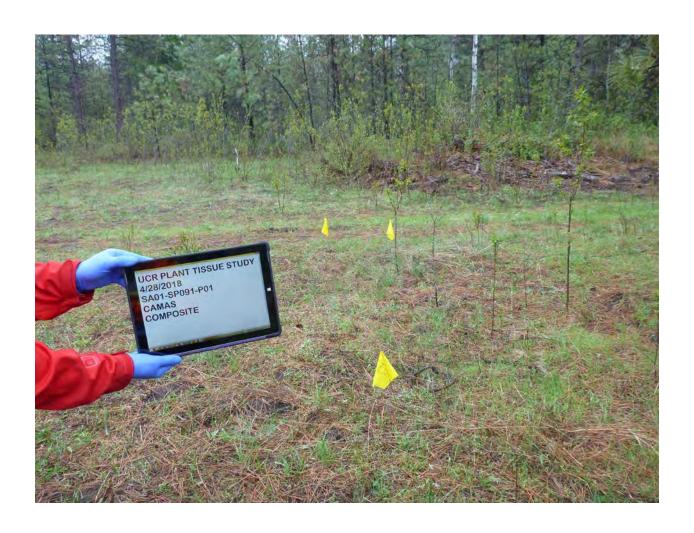

#### **Coordinates:**

LatWGS84: 48.955206 LongWGS84: -117.718101

Sample ID: SA01-SP09-P01

Collection Date: Apr 28, 2018

Collection Time: 13:25

Species Name: Camassia quamash

Sample Type: Composite
Sample Mass: 4.6 grams