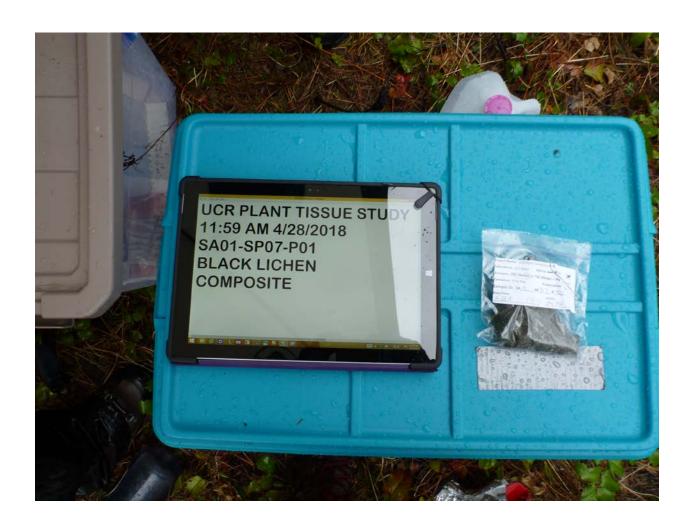

#### **Coordinates:**

LatWGS84: 48.954953 LongWGS84: -117.719550

Sample ID: SA01-SP07-P01

Collection Date: Apr 28, 2018

Collection Time: 12:01

Species Name: Bryoria fremontii

Sample Type: Composite
Sample Mass: 16.0 grams

#### **Coordinates:**

LatWGS84: 48.954436 LongWGS84: -117.719026

Sample ID: SA01-SP07-S01

Collection Date: Apr 28, 2018

Collection Time: 11:57

Sample Type: Composite

Collection Depth: 0-3"