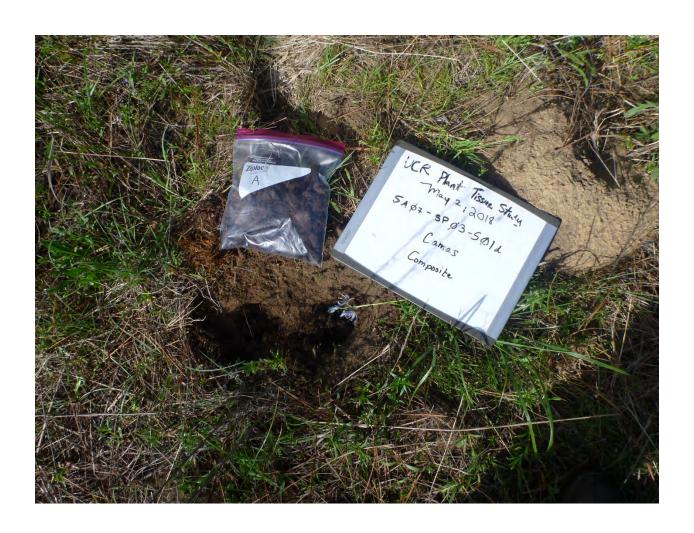

#### **Coordinates:**

LatWGS84: 48.922695 LongWGS84: -117.790428

Sample ID: SA03-SP03-P01

Collection Date: Apr 26, 2018

Collection Time: 16:34

Species Name: Camassia quamash

Sample Type: Composite
Sample Mass: 6.1 grams