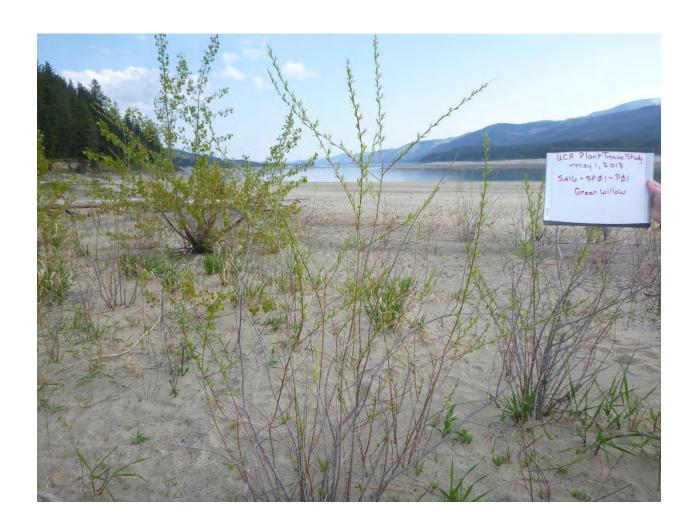

### **Coordinates:**

LatWGS84: 48.879989 LongWGS84: -117.866321

Sample ID: SA16-SP01-P01

Collection Date: May 1, 2018

Collection Time: 09:27

Species Name: Salix exigua Sample Type: Individual

Sample Length: 190 centimeters

### **Coordinates:**

LatWGS84: 48.452967 LongWGS84: -118.221428

Sample ID: SA16-SP01-S01

Collection Date: May 01, 2018

Collection Time: 09:51

Sample Type: Individual

Collection Depth: 0-3"